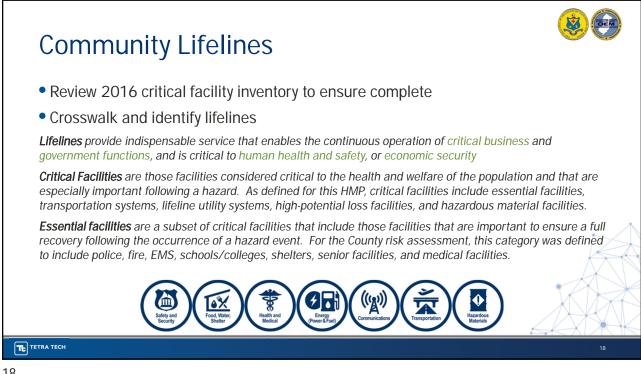

| Community Lifelir                                                                                                                                                                                                                            | nes – Survey 123                                                               |
|----------------------------------------------------------------------------------------------------------------------------------------------------------------------------------------------------------------------------------------------|--------------------------------------------------------------------------------|
| <ul> <li>To add a new/missing critica<br/>this survey - <u>https://arcg.is/</u></li> </ul>                                                                                                                                                   | Il facility or lifeline (that is not in the Word), add using<br><u>18HLXyO</u> |
| Gloucester County Critical Facilities and Lifelines<br>Rease use the app to identify additional or that Sections or Marines that eace not per<br>GG databases. One survey response is needed for each new facility identified.<br>Your Name* |                                                                                |
| Your Agency/Dept/Municipality*                                                                                                                                                                                                               |                                                                                |
| Type of Facility*<br>Please select the type that best fits the facility and add any comments if needed.<br>Please Select:                                                                                                                    |                                                                                |
| TE TETRA TECH                                                                                                                                                                                                                                | 19                                                                             |