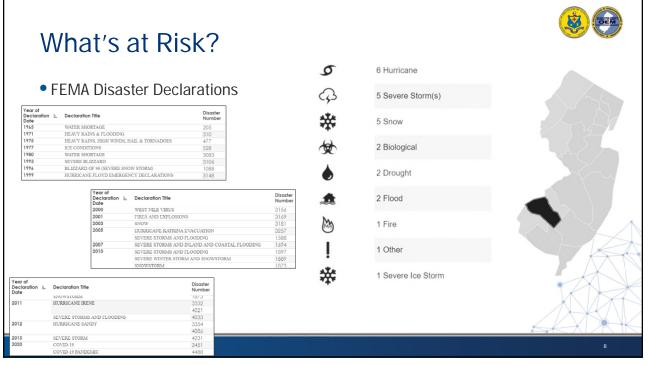

# We Need <u>YOU</u> Engaged and Involved!

- Developed a website just for the HMP https://www.gloucestercountynjhmp2021.co m/
- Social Media Blasts content and graphics will be sent out
- Surveys public, stakeholder, and neighbors
- Local announcements of HMP update local papers, municipal newsletters, etc.
- Local public meetings
- Draft plan review
- Document each and every time this is done!

### ny conduct outreach?

✓ Informs and educates about hazards and risks

E

- Invites interested parties to contribute t views and ideas for mitigation
- Identifies conflicts and incorporates different perspectives and priorities early in the process
- Provides data and information that improves overall quality and accuracy of the plan
- ✓ Ensures transparency and builds trust
- ✓ Maximizes