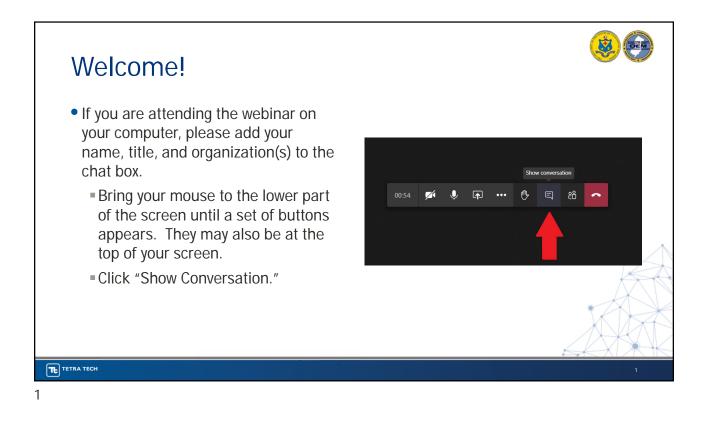

# We Need <u>YOU</u> Engaged and Involved!

- Developed a website just for the HMP https://www.gloucestercountynjhmp2021.co m/
- Social Media Blasts content and graphics will be sent out
- Surveys public, stakeholder, and neighbors
- Local announcements of HMP update local papers, municipal newsletters, etc.
- Local public meetings
- Draft plan review
- Document each and every time this is done!